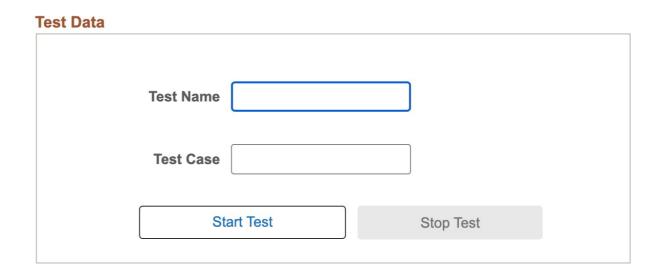

**Create Test Coverage Report** 

#### Use the results!

#### **Test Framework**

- Support for Chrome and Microsoft Edge-Based PTF Recorder
- Using Latest Browser Drivers with Chrome, Microsoft Edge, and Mozilla Firefox Browsers