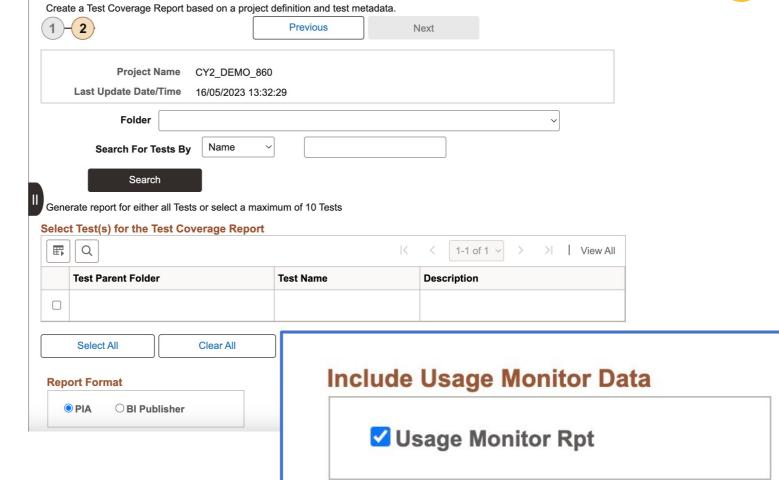

|                   | 2            |
| 8   | 5f45636a-370e-11ec-b212-<br>bd7ab0c5ca82 | CY2DMO   | 8.60          | 15/05/2023<br>18:02:44 | 15/05/2023<br>18:02:44 | PSELH        |              |              | 7#CY2_DEMO_PAGE     | 55         | EMPLOYEE  | С            | CY2_DEMO_PAGE_GBL | ENG          |                   |                   |                   | 8            |
| 9   | 5f45636a-370e-11ec-b212-<br>bd7ab0c5ca82 | CY2DMO   | 8.60          | 15/05/2023<br>18:03:16 | 15/05/2023<br>18:03:16 | PSELH        |              |              | 7#CY2_DEMO_PAGE     | 55         | EMPLOYEE  | С            | CY2_DEMO_PAGE_GBL | ENG          |                   |                   |                   | 2            |

**Create Test Coverage Report** 



#### Use the results!





#### **Test Framework**

- Support for Chrome and Microsoft Edge-Based PTF Recorder
- Using Latest Browser Drivers with Chrome, Microsoft Edge, and Mozilla Firefox Browsers





# **Security Administration**

- Increased Password Character Limits (64)
- Improved Access Logging (demo...)
- User Profile Expiration Date
- Additional Supported Encryption Algorithms
- Virus Scanning on Application Server





# **Integration Tools Enhancements**



Application Services Framework

#### **REST Framework**

- Message Definitions
- Integration Broker Testing Utilities and Tools



# **Lifecycle Management Tools Enhancements**

- Change Assistant and Update Manager
- PUM Automated Updates
- Improved Define Change Package Wizard in the Update Manager Dashboard
- Administer Metadata
- Usage Reposi