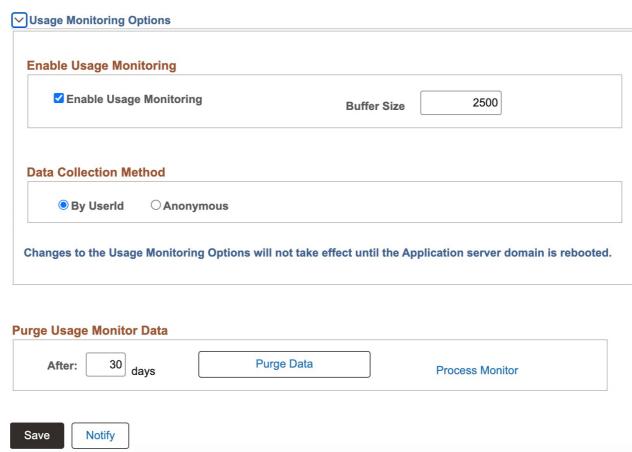

#### **Performance Monitor**

- Availability of Performance Trace in Fluid Pages!
- Improved System Performance Page

#### Easy to enable!