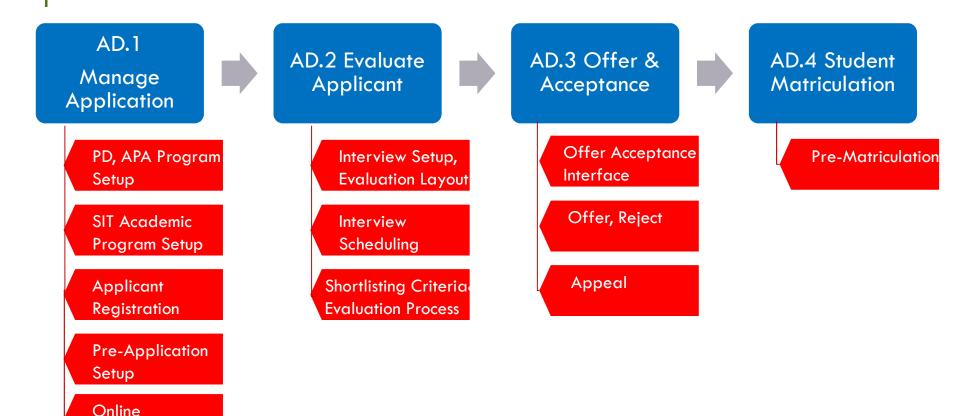

## **ADMISSION PROCESSES**

Application

Template

Recommedation

#### ADMISSION — ONLINE APPLICATION FLOW