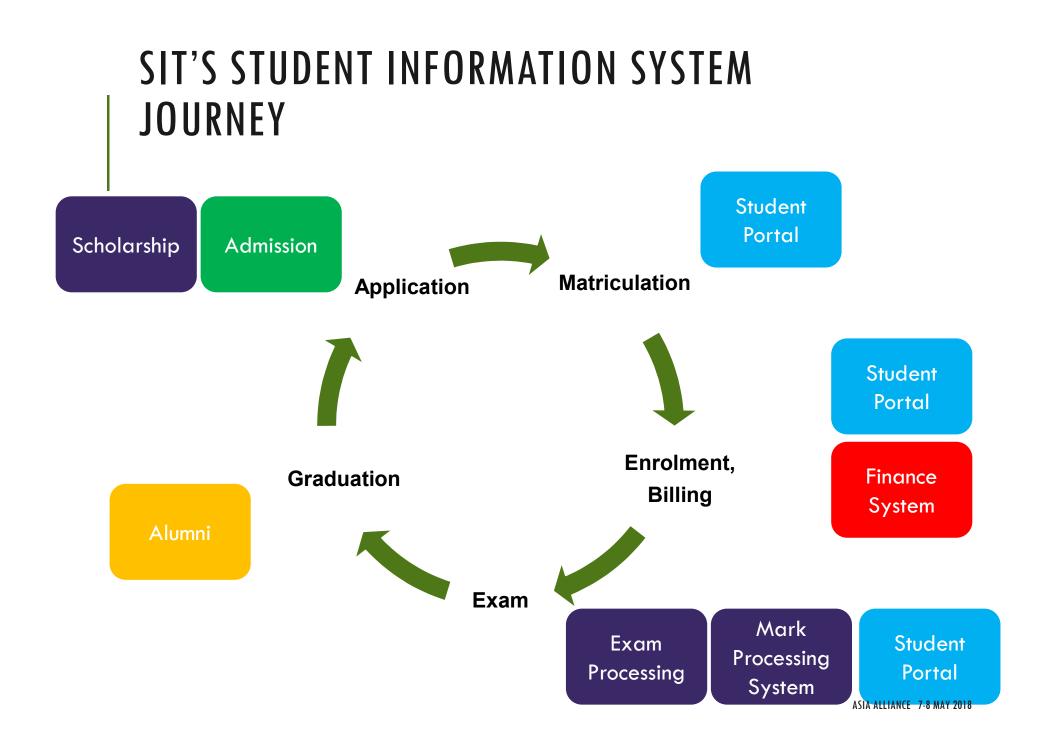

#### 1. INTRODUCTION

- About SIT
- Journey of SIT's Student Information System
- Objective and Challenges

# ABOUT SIT

- Established in 2009
- 43 Degree Programmes, 5 Clusters
- 10 Overseas University Partners
- Over 6000 students