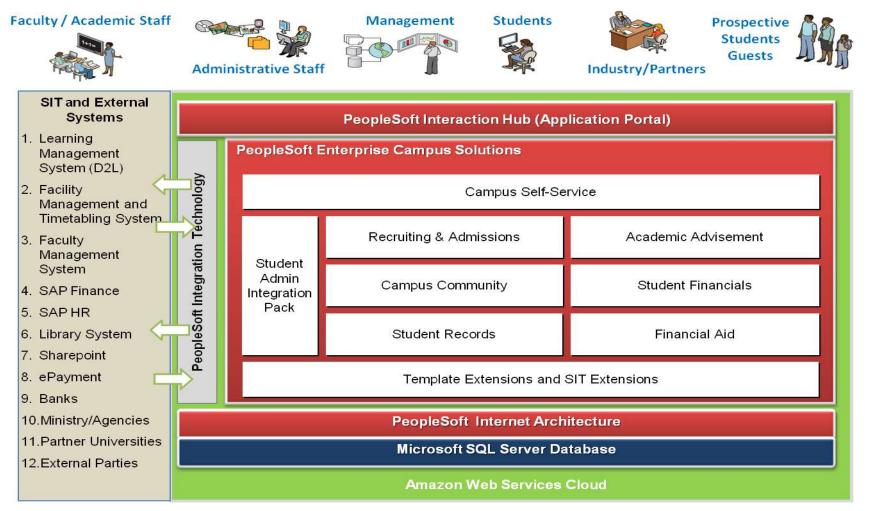

#### 2. HIGHLIGHT OF PEOPLESOFT CAMPUS 9.2 IMPLEMENTATION ON SIT

- System Architecture
- Bolt-on functions on Admission Process
- Fluid Page Implementation for Student Self Service
- Faculty WorkCenter
- 3. TIPS (KEY SUCCESS FACTORS)

## SYSTEM ARCHITECTURE HIGHLIGHT

- All (100%) Hosting @Cloud Environment
- Single Sign-On enabled : Microsoft ADFS