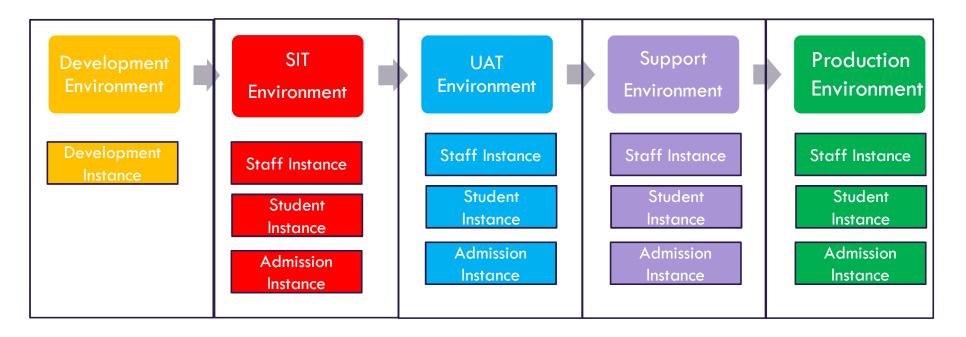

# PEOPLESOFT CAMPUS 9.2 SOLUTION IMPLEMENTATION SCOPE

EMEA ALLIANCE 11-12 OCTOBER 2016

#### PEOPLESOFT CAMPUS 9.2 SOLUTION IMPLEMENTATION PHASES