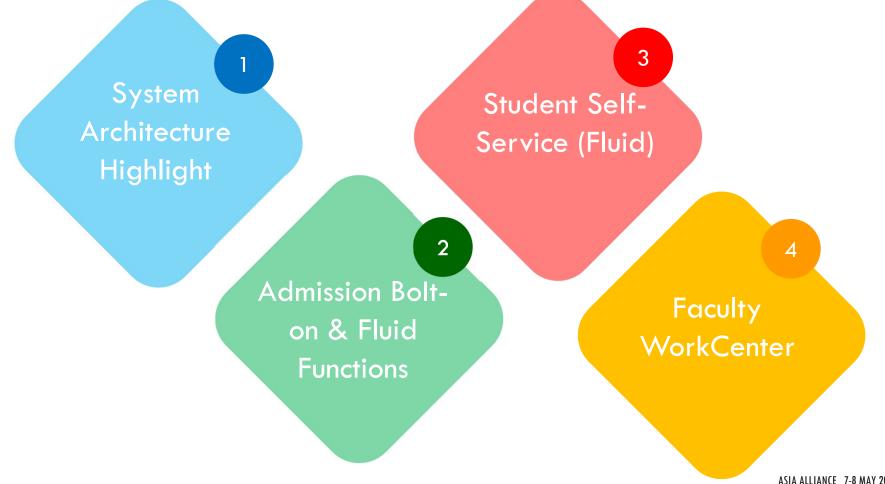

#### 2. HIGHLIGHT OF PEOPLESOFT CAMPUS 9.2 IMPLEMENTATION ON SIT

- System Architecture
- Bolt-on functions on Admission Process
- Fluid Page Implementation for Student Self Service
- Faculty WorkCenter
- 3. TIPS (KEY SUCCESS FACTORS)

#### **HIGHLIGHT PEOPLESOFT CAMPUS 9.2 IMPLEMENTATION IN SIT**

## SYSTEM ARCHITECTURE HIGHLIGHT

- All (100%) Hosting @Cloud Environment
- Single Sign-On enabled : Microsoft ADFS

## **ADMISSION PROCESSES**

Application

Template

Recommedation

#### FLUID STUDENT SELF SERVICE-SCREENSHOT

## FACULTY WORKCENTER

- Facilitate productivity by consolidating commonly used user tasks, exceptions, alerts, links, reports, and queries into a single, secure, role-based, command center that can be personalized.
- Primarily help the end-user by reducing navigation time and focus on what needs to get done by reducing the time used when navigating through the classic menu navigation.