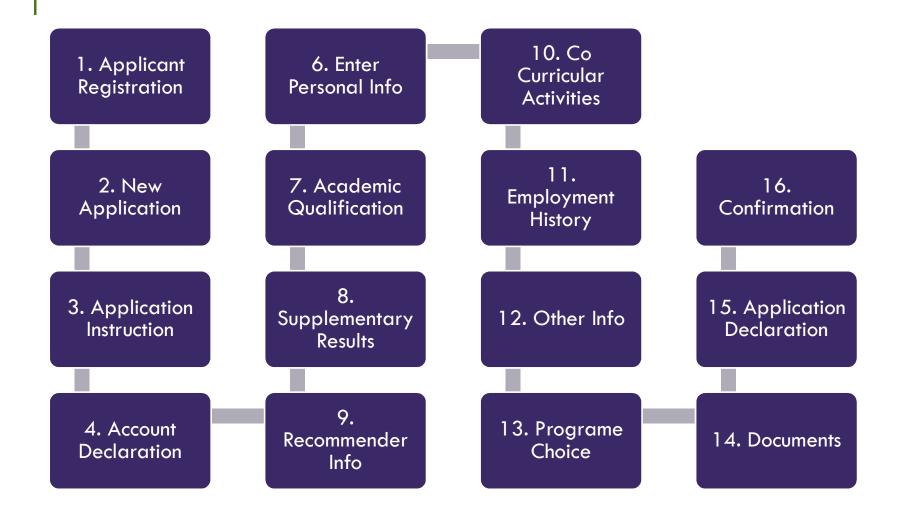

#### ADMISSION — ONLINE APPLICATION FLOW

#### **ONLINE APPLICATION SCREENSHOT**