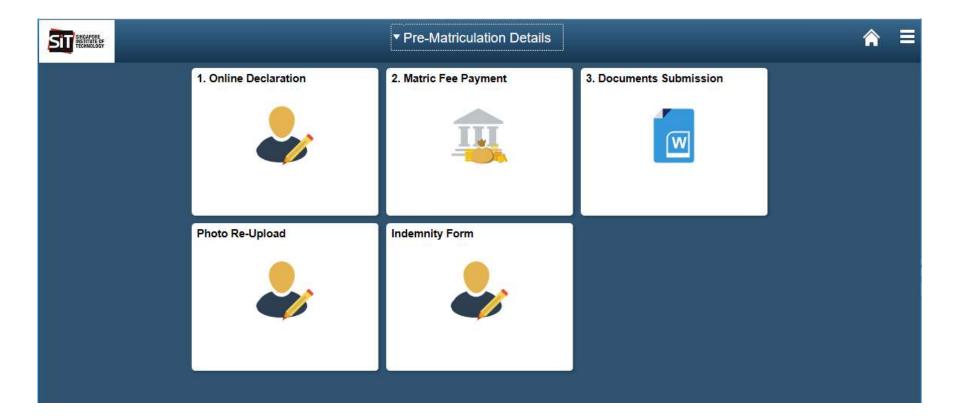

#### FLUID STUDENT SELF SERVICE-SCREENSHOT

### FLUID STUDENT SELF SERVICE-SCREENSHOT