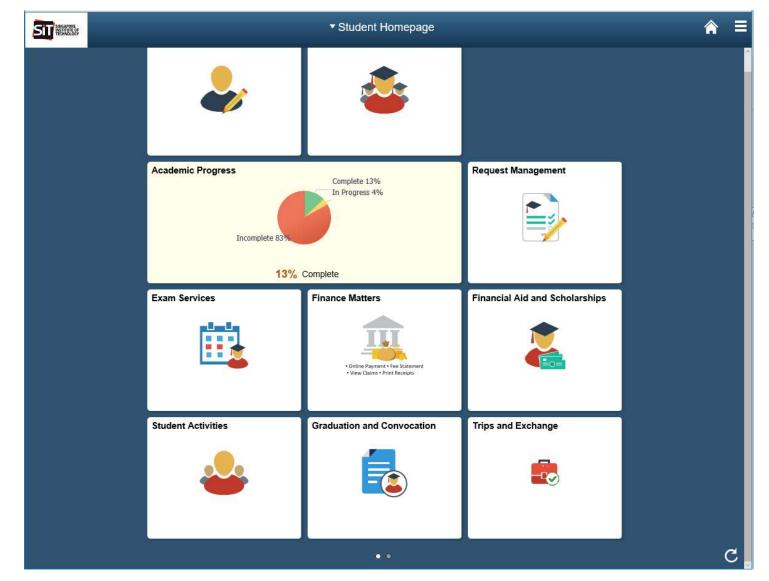

#### FLUID STUDENT SELF SERVICE-SCREENSHOT

### FLUID STUDENT SELF SERVICE-SCREENSHOT