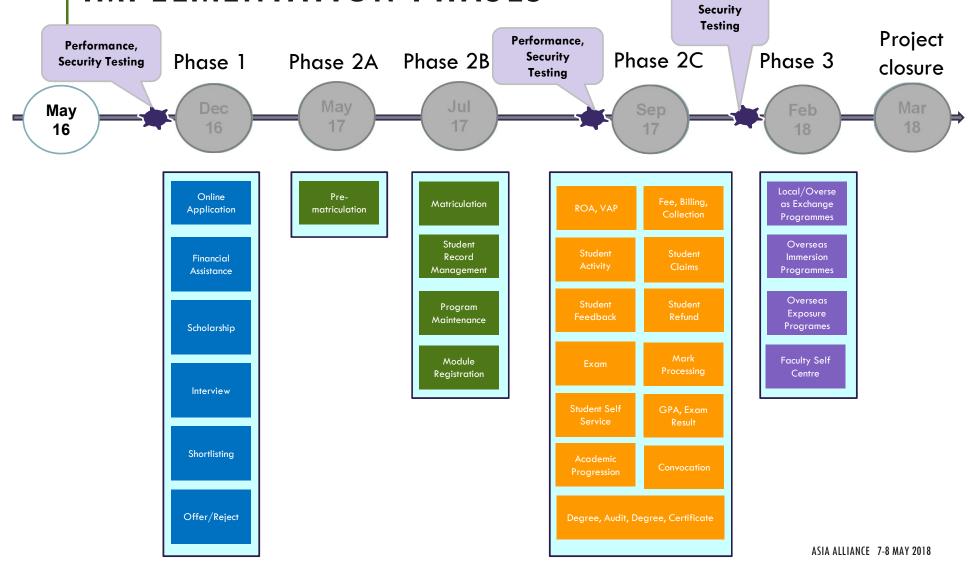

# PEOPLESOFT CAMPUS 9.2 SOLUTION IMPLEMENTATION SCOPE

EMEA ALLIANCE 11-12 OCTOBER 2016

#### PEOPLESOFT CAMPUS 9.2 SOLUTION IMPLEMENTATION PHASES