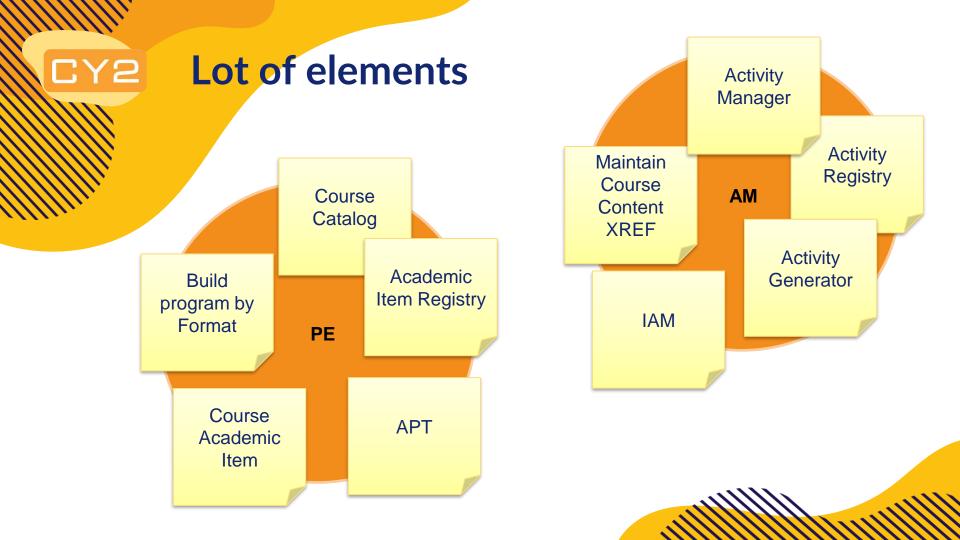

## **EY2** Existing business process

System admins

- Check with curriculum builders for changes in course catalog
- Create new courses and add to program structures
- Monitor created activity registers, solve issues and coordinate.
- Schedule classes.
- Update activity registry course mapping.
- Create activity managers.
- Activate APT's.
- Run enrollment process (this creates
- IAMs).

Curriculum builders (business)

- Create new or modify existing activity registries.
- Run validation reports.
- Mark activity registries ready for publishing.
- Enroll students using custom enrollment functionality (this creates IAMs).

400 hours a year

Curriculum builders (business)

2000+ hours a year

**1000+** program structures

700 to 900 exam structures