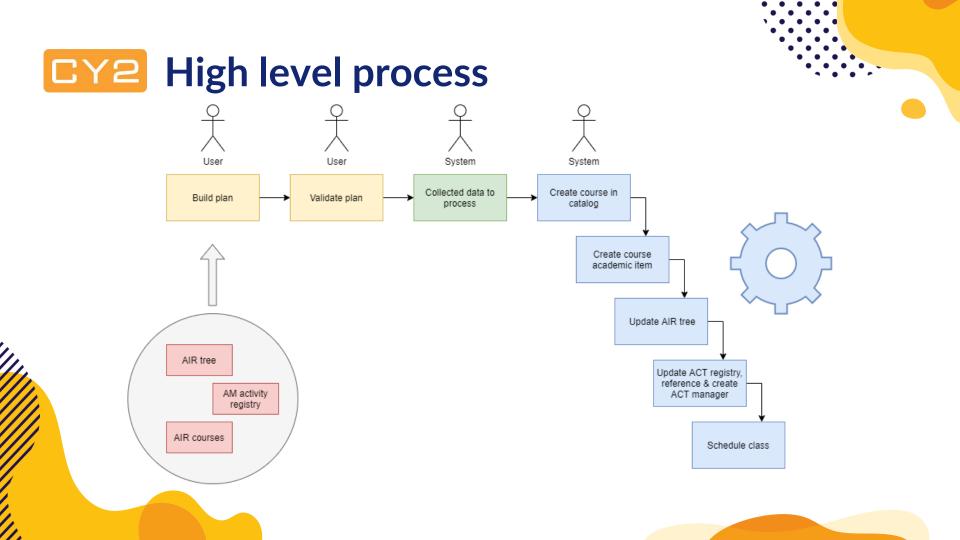

## **Curriculum builder V1**

- Guided process to design or update program & activity structures.
- One streamlined view.
- Validations (automated).
- Deploy changes automatically.
- Full Fluid experience.
- Limited scope:
  - modify in specific part of existing program structures.
  - no full replacement for standard functionalities.