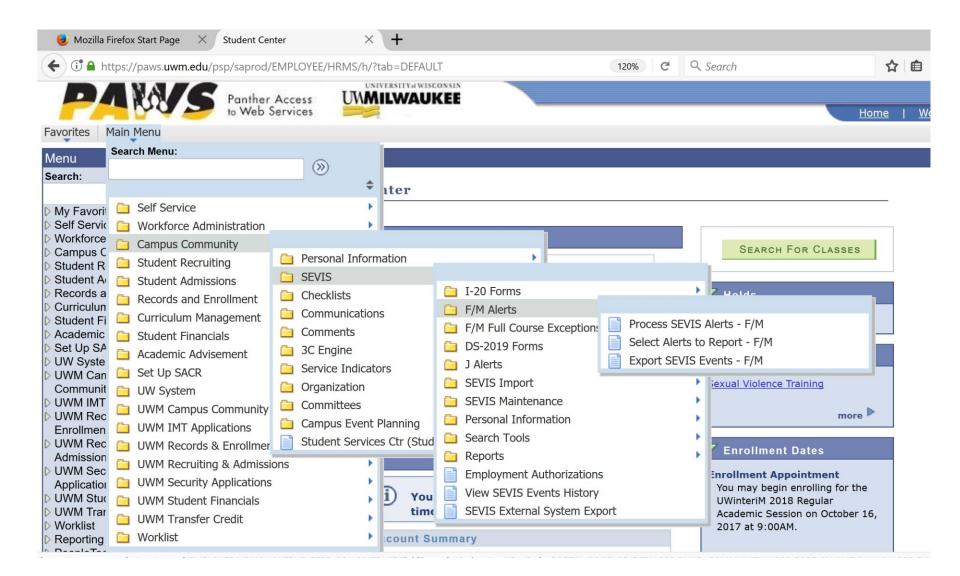

#### **Process SEVIS Alerts - F/M**

| Run Control ID:                                                                          | jlzabel              |           | Rej       | oort Manager | Process Monitor    | Run |
|------------------------------------------------------------------------------------------|----------------------|-----------|-----------|--------------|--------------------|-----|
| SEVIS School Code: CHI214F20308000 Q UW-Milwaukee<br>Validate SEVIS CIP Code: O Yes O No |                      |           |           |              |                    |     |
| Trigger Complete Program After   F Students: 60 days                                     |                      |           |           |              |                    |     |
| M Students:                                                                              | days                 |           |           |              | Refresh            |     |
| Academic Info Selection Personalize   Find   View All   🖾   🛗 First 🚺 1-3 of 3 🔽 Last    |                      |           |           |              |                    |     |
| <u>Career</u>                                                                            | <u>*Current Term</u> |           | Next Term |              | <u>*As of Date</u> |     |
| ESL                                                                                      | 2179 🔍               | Fall 2017 | 2182 🔍    | Sprng 2018   | 09/05/2017         |     |
| GRAD                                                                                     | 2179 🔍               | Fall 2017 | 2182 🔍    | Sprng 2018   | 09/05/2017         |     |
| UGRD                                                                                     | 2179 Q               | Fall 2017 | 2182 🔍    | Sprng 2018   | 09/05/2017         |     |
| Save Return to Search Notify                                                             |                      |           |           |              |                    |     |