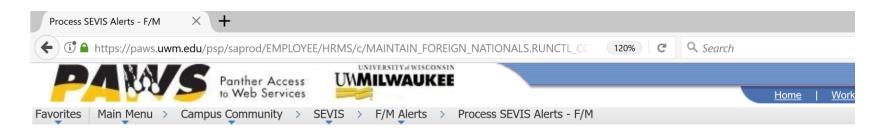

#### **Process SEVIS Alerts - F/M**

| Run Control ID:                                                                          | jlzabel              |           | Rej       | oort Manager | Process Monitor    | Run |
|------------------------------------------------------------------------------------------|----------------------|-----------|-----------|--------------|--------------------|-----|
| SEVIS School Code: CHI214F20308000 Q UW-Milwaukee<br>Validate SEVIS CIP Code: O Yes O No |                      |           |           |              |                    |     |
| Trigger Complete Program After   F Students: 60 days                                     |                      |           |           |              |                    |     |
| M Students:                                                                              | days                 |           |           |              | Refresh            |     |
| Academic Info Selection Personalize   Find   View All   🖾   🛗 First 🚺 1-3 of 3 🔽 Last    |                      |           |           |              |                    |     |
| <u>Career</u>                                                                            | <u>*Current Term</u> |           | Next Term |              | <u>*As of Date</u> |     |
| ESL                                                                                      | 2179 🔍               | Fall 2017 | 2182 🔍    | Sprng 2018   | 09/05/2017         |     |
| GRAD                                                                                     | 2179 🔍               | Fall 2017 | 2182 🔍    | Sprng 2018   | 09/05/2017         |     |
| UGRD                                                                                     | 2179 Q               | Fall 2017 | 2182 🔍    | Sprng 2018   | 09/05/2017         |     |
| Save Return to Search Notify                                                             |                      |           |           |              |                    |     |