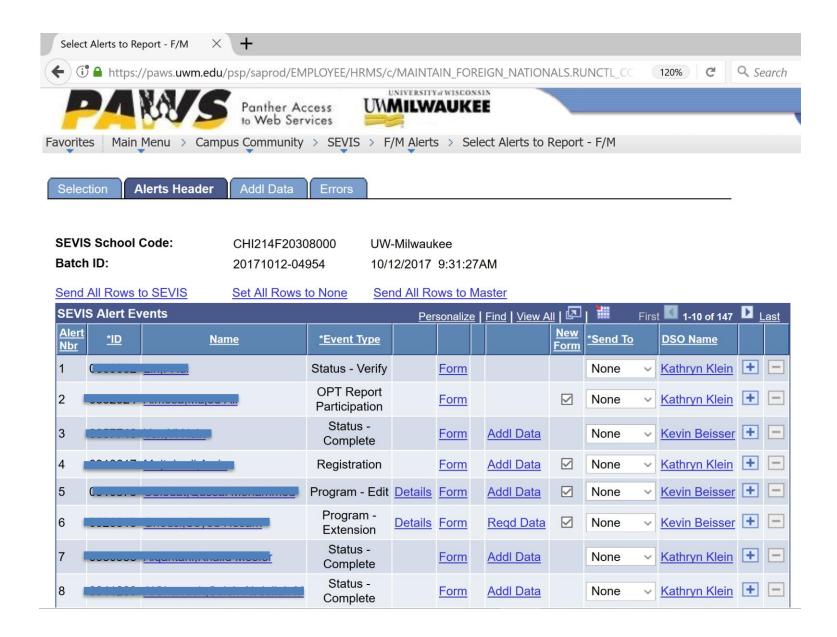

#### **Process SEVIS Alerts - F/M**

| Run Control ID:                                                                          | jlzabel              |           | Rej       | oort Manager | Process Monitor    | Run |
|------------------------------------------------------------------------------------------|----------------------|-----------|-----------|--------------|--------------------|-----|
| SEVIS School Code: CHI214F20308000 Q UW-Milwaukee<br>Validate SEVIS CIP Code: O Yes O No |                      |           |           |              |                    |     |
| Trigger Complete Program After   F Students: 60 days                                     |                      |           |           |              |                    |     |
| M Students:                                                                              | days                 |           |           |              | Refresh            |     |
| Academic Info Selection Personalize   Find   View All   🖾   🛗 First 🚺 1-3 of 3 🔽 Last    |                      |           |           |              |                    |     |
| <u>Career</u>                                                                            | <u>*Current Term</u> |           | Next Term |              | <u>*As of Date</u> |     |
| ESL                                                                                      | 2179 🔍               | Fall 2017 | 2182 🔍    | Sprng 2018   | 09/05/2017         |     |
| GRAD                                                                                     | 2179 🔍               | Fall 2017 | 2182 🔍    | Sprng 2018   | 09/05/2017         |     |
| UGRD                                                                                     | 2179 Q               | Fall 2017 | 2182 🔍    | Sprng 2018   | 09/05/2017         |     |
| Save Return to Search Notify                                                             |                      |           |           |              |                    |     |

# **Common Batched Events**

- Create I-20s/DS 2019s
- Address changes
- Registration
- Program Changes
- Date changes
- Employment Authorizations
- Complete/Terminate/Cancel