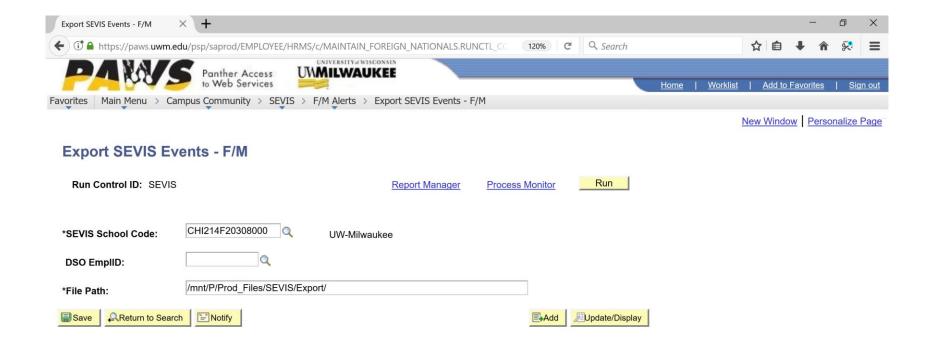

# Batching with PASS

# **Common Batched Events**

- Create I-20s/DS 2019s
- Address changes
- Registration
- Program Changes
- Date changes
- Employment Authorizations
- Complete/Terminate/Cancel