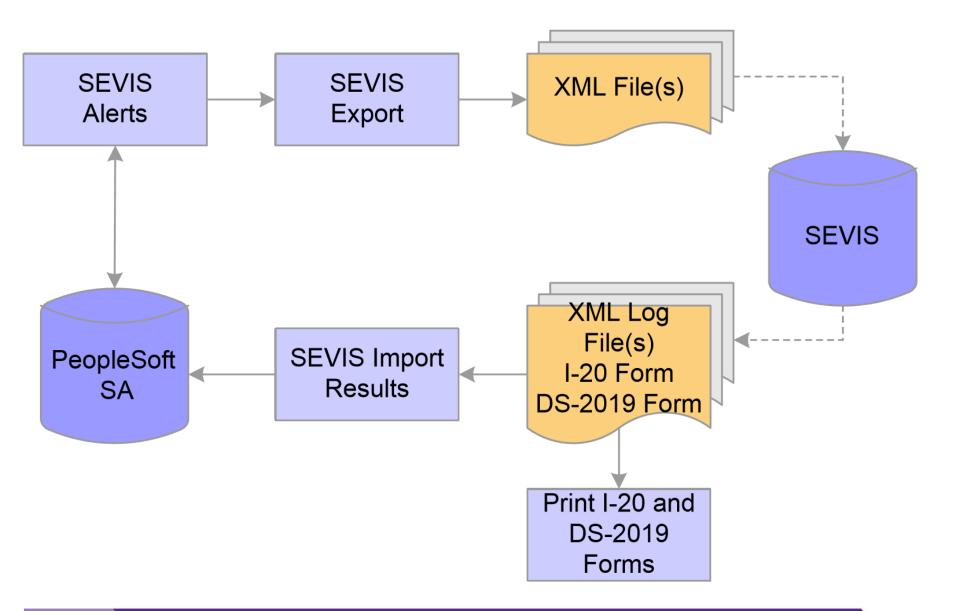

# Batching with PASS

# **Common Batched Events**

- Create I-20s/DS 2019s
- Address changes
- Registration
- Program Changes
- Date changes
- Employment Authorizations
- Complete/Terminate/Cancel