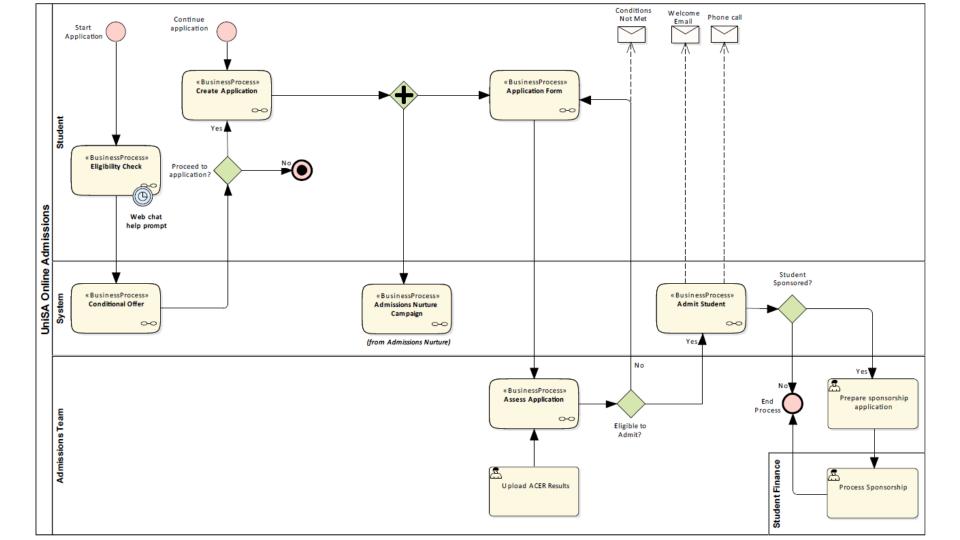

## Search/Match

Submitted applications go to Campus Solutions to be searched/matched

### **Returns one of**

- 1. Student ID
- 2. URL to manually match
- 3. Error message