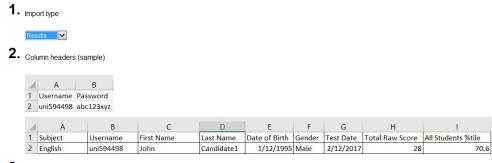

- Online literacy and numeracy test through ACER
- CRM issues username and password
- Results are uploaded via spreadsheet

| 🖽 Moe Szyslak            | 171031-000062                                  | 🖡 261 <i>ब</i> | х                  |                  |   |
|--------------------------|------------------------------------------------|----------------|--------------------|------------------|---|
| University               | of                                             |                | UniSelect STA      | T Qualifications |   |
| South Aus                | tralia Online                                  |                | UniSelect Entr     | ance Test Result | 5 |
| Contact Extension        |                                                |                |                    |                  |   |
| Contact                  | Moe Szyslak                                    |                | Login Details      |                  |   |
| Staff/Student ID         |                                                |                | Acer Flag          | No               | • |
| Matched Medici ID        |                                                |                | Acer Password      | linaebop         |   |
|                          |                                                |                | Acer Username      | uni245779        |   |
| First Name               | Moe                                            |                | Passwords Issued   | 1                |   |
| Middle Name              |                                                |                |                    |                  |   |
| Last Name                | Szyslak                                        |                | Results            |                  |   |
| Email                    | <ul> <li>moe.szyslak@outlook.com.au</li> </ul> | X              | Date Attempted     |                  |   |
| Online Application Email | moe.szyslak@outlook.com.au                     |                | English Percentile | English Score    |   |
| Mobile Phone             | +61123456789                                   |                | Maths Percentile   | Math Score       |   |
| Citizenship              | Australian Citizen                             | ~              |                    |                  |   |
| English Proficiency      | [No Value]                                     | •              |                    |                  |   |
| Sponsorship              | No                                             | •              |                    |                  |   |
| First Language           | [No Value]                                     | •              |                    |                  |   |
| Application Postcode     | 5000                                           |                |                    |                  |   |

- Online literacy and numeracy test through ACER
- CRM issues username and password
- Results are uploaded via spreadsheet

<sup>3.</sup> Select File

| Upload |  |
|--------|--|

Browse ...

- Online literacy and numeracy test through ACER
- CRM issues username and password
- Results are uploaded via spreadsheet

- Online literacy and numeracy test through ACER
- CRM issues username and password
- Results are uploaded via spreadsheet