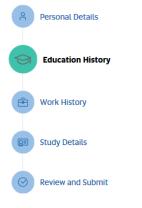

#### **Education History**

| Which country have you studied in previous                                  | sly?            |                        |          |
|-----------------------------------------------------------------------------|-----------------|------------------------|----------|
| Australia                                                                   |                 |                        | ~        |
| Name of education institution                                               |                 |                        |          |
| Adelaide College of TAFE                                                    |                 |                        |          |
| Qualification Level                                                         |                 |                        |          |
| Associate Degree                                                            |                 |                        | ~        |
| Award Name                                                                  |                 |                        |          |
| Underwater Basketweaving                                                    |                 |                        |          |
| Have you completed this award?                                              |                 |                        |          |
| Yes                                                                         |                 | No                     |          |
| Last year of study                                                          |                 |                        |          |
| 2016                                                                        |                 |                        |          |
| Language of instruction                                                     |                 |                        |          |
| English                                                                     |                 |                        | ~        |
| In order to verify your academic qualificatio of your transcript/parchment. | ns, you will ne | ed to provide certifie | d copies |
| Upload parchment/certificate/transcript:                                    |                 |                        |          |
| Upload file                                                                 |                 | Upload File            |          |