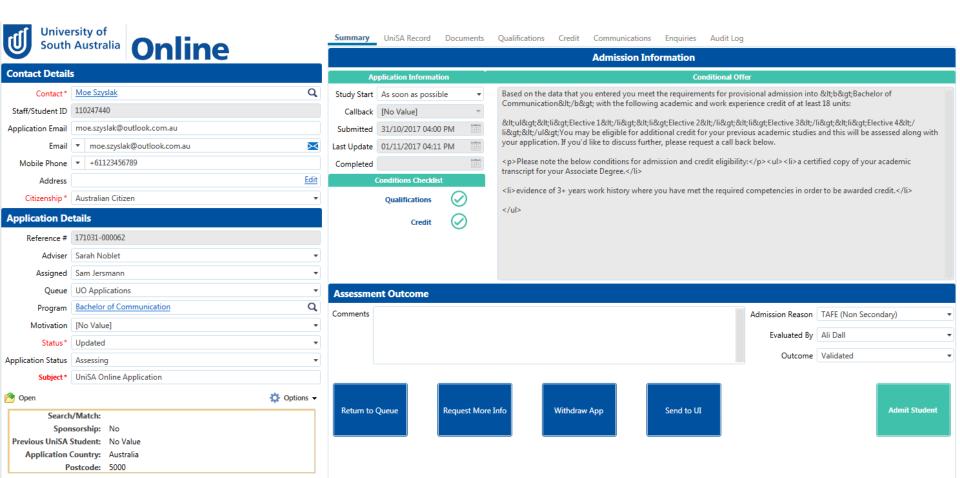

### Assessment

🖽 Moe Szyslak 🛛 🔮 171031-000062 🖙 🗴

Þ

| ff Unive                                       | Australia                                                                             | Summary                              | Documents Qu                                                                                                      | ualifications | Credit Communications Enquiries Audit Log                                                                                                                                                                                                                                                                                       |                                                                                        |                                                                                       |  |  |  |
|------------------------------------------------|---------------------------------------------------------------------------------------|--------------------------------------|-------------------------------------------------------------------------------------------------------------------|---------------|---------------------------------------------------------------------------------------------------------------------------------------------------------------------------------------------------------------------------------------------------------------------------------------------------------------------------------|----------------------------------------------------------------------------------------|---------------------------------------------------------------------------------------|--|--|--|
| South                                          | Australia Online                                                                      |                                      | Admission Information                                                                                             |               |                                                                                                                                                                                                                                                                                                                                 |                                                                                        |                                                                                       |  |  |  |
| Contact Detail                                 | s                                                                                     | A                                    | Application Informatio                                                                                            | 'n            | Conditional Of                                                                                                                                                                                                                                                                                                                  | fer                                                                                    |                                                                                       |  |  |  |
| Staff/Student ID<br>Application Email<br>Email | Moe Szyslak Q<br>moe.szyslak@outlook.com.au<br>moe.szyslak@outlook.com.au             | Callback<br>Submitted<br>Last Update | <ul> <li>As soon as possibling</li> <li>[No Value]</li> <li>31/10/2017 04:00</li> <li>31/10/2017 04:00</li> </ul> | PM M          | Based on the data that you entered you meet the requirements for prov<br>Communication</b> with the following academic and work expe<br></ul></li>Elective 1</li>Elective 2&<br>li></ul>Ul may be eligible for additional credit for your previ<br>your application. If you'd like to discuss further, please request a call ba | rience credit of at lea<br>It;li>Elective 3&It/<br>ious academic studies<br>ick below. | st 18 units:<br>li> <li>Elective 4<!--<br-->and this will be assessed along with</li> |  |  |  |
| Mobile Phone<br>Address<br>Citizenship *       |                                                                                       |                                      | Conditions Checklist<br>Qualifications                                                                            |               | Please note the below conditions for admission and credit eligibilit<br>transcript for your Associate Degree, <li><li><li>evidence of 3+ years work history where you have met the required<br/></li></li></li>                                                                                                                 |                                                                                        |                                                                                       |  |  |  |
|                                                | 171031-000062<br>[No Value]                                                           |                                      | Credit                                                                                                            |               | S7 UP                                                                                                                                                                                                                                                                                                                           |                                                                                        |                                                                                       |  |  |  |
| Queue                                          | UO Applications                                                                       |                                      | ent Outcome                                                                                                       |               |                                                                                                                                                                                                                                                                                                                                 |                                                                                        |                                                                                       |  |  |  |
|                                                | [No Value]                                                                            | Comments                             |                                                                                                                   |               |                                                                                                                                                                                                                                                                                                                                 | Admission Reason<br>Evaluated By<br>Outcome                                            |                                                                                       |  |  |  |
|                                                | UniSA Online Application                                                              | Return                               | to Queue                                                                                                          | Request Mo    | re Info Withdraw App Send to UI                                                                                                                                                                                                                                                                                                 |                                                                                        |                                                                                       |  |  |  |
| Spor<br>Previous UniSA<br>Application          | h/Match:<br>nsorship: No<br>Student: No Value<br>Country: Australia<br>/ostcode: 5000 |                                      |                                                                                                                   |               |                                                                                                                                                                                                                                                                                                                                 |                                                                                        |                                                                                       |  |  |  |