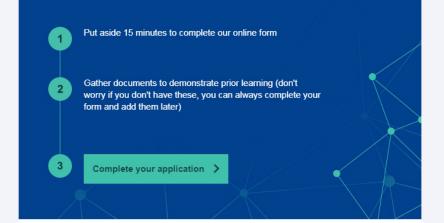

#### Complete an application by providing:

- a certified copy of your academic transcript for your Associate Degree
- evidence of 3+ years work history where you have met the required competencies in order to be awarded credit.