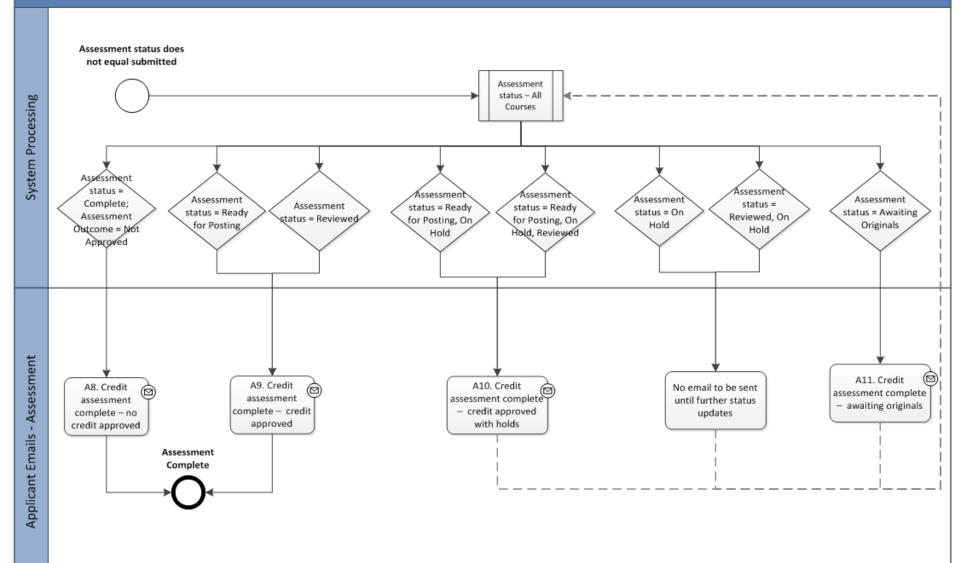

## Components

- Online application submission
- Assessment pages
- Workflow
- Search function for prior applications
- Dashboards
- Automated emails