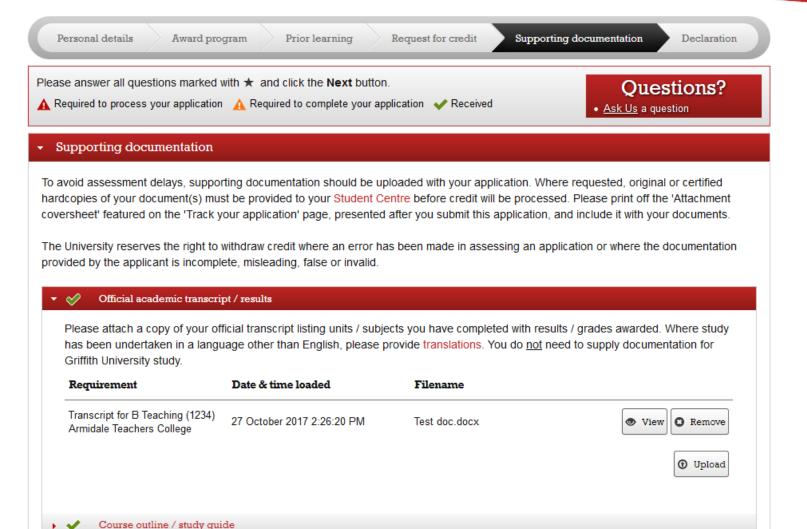

ondary (3294EDN)                                                                 | course.          |
|                                                                                                                                         |                                               | Learning in Studies in Society and the Environment (2061EPS)<br>Learning in Studies in Society and the Environment (2064CTL) |                  |
|                                                                                                                                         |                                               | Learning to Lead for Sustainability (7352ENV)                                                                                | C                |

## Supporting Documentation



Previous

🛓 Save Next 🕽

Other (optional)

#### Submit Application



vious Submit application 🕽

▲ Track this application My applications

| Personal details Award program Prior learning Request for credit Suppor                                                                                                                            | rting documentation Declaration                                                                                                                                                                                                                                                                  |
|-----------------------------------------------------------------------------------------------------------------------------------------------------------------------