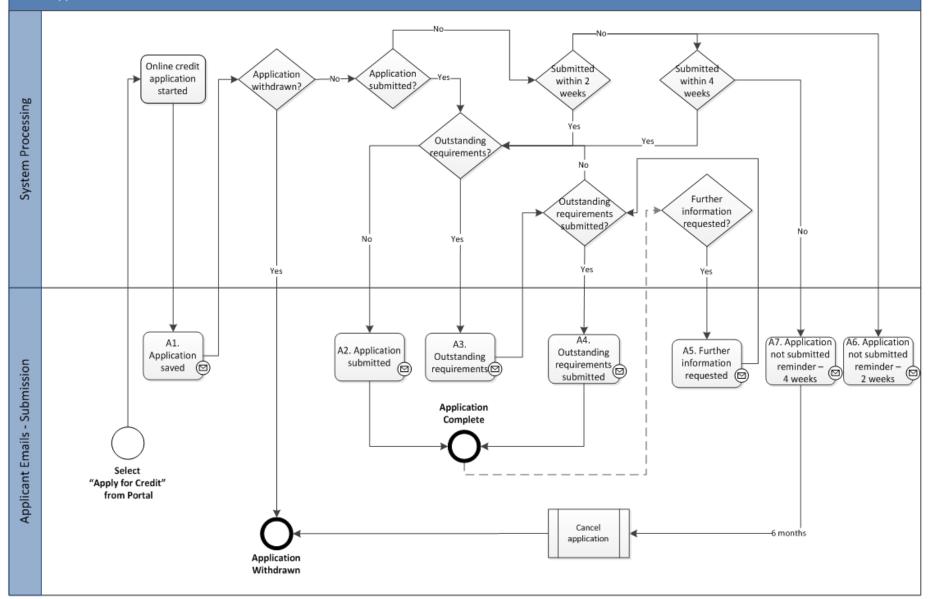

### Online Credit Application

History Vision Objectives Key Deliverables Benefits

### History

- Manual data entry and processes
- Manual processes slows down completion time
- Missing or inaccurate information due to manual processes
- Paper forms difficult to track and slow moving
- Administration is time consuming for all stakeholders
- Stakeholders unable to view required information to process application
- Student enquires and complaints