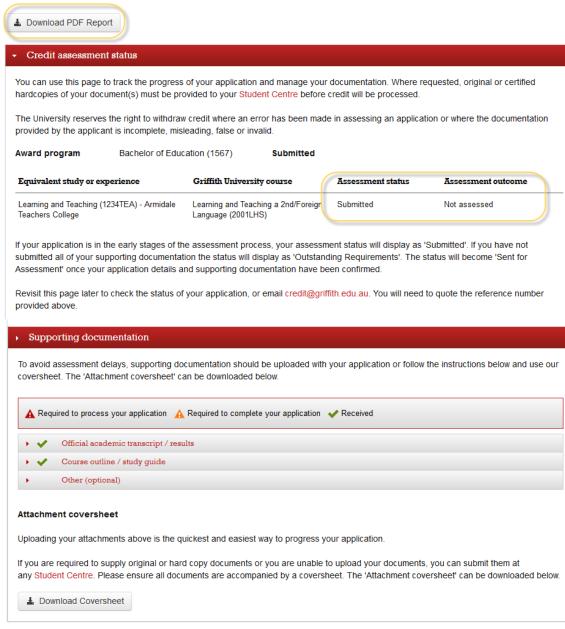

#### Track my credit application

The reference number for this application is TC6055.

View all Applications