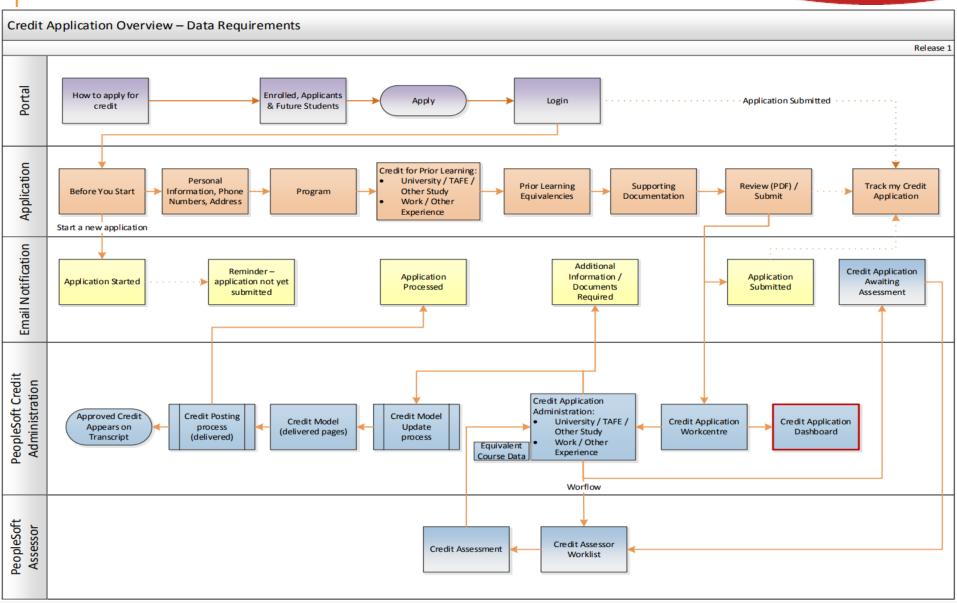

access application information easily and track progress
- Earlier access to approvers decisions online
- Automated notifications to students triggered via the workflows process
- Reduced enquiries from applicants and academics
- Considerable amount of time saved from reduced data entry
- Ability to analyse credit application submission, processing and approval times
- System automation of credit application submission, approval and communication
- Transparency of information, including assignment of responsibility and accountability
- Improved quality in maintenance of streamlined systems and processes





## Components

- Online application submission
- Assessment pages
- Workflow
- Search function for prior applications
- Dashboards
- Automated emails

#### **Application Overview**





## **Online Application**



| Griffith                                                                                                                                                                                                                                                                                                                                                                                                                                                                                                                                                                  |
|------------------------------------------------------------------------------------------------------------------------------------------------------------------------------------------------------------------