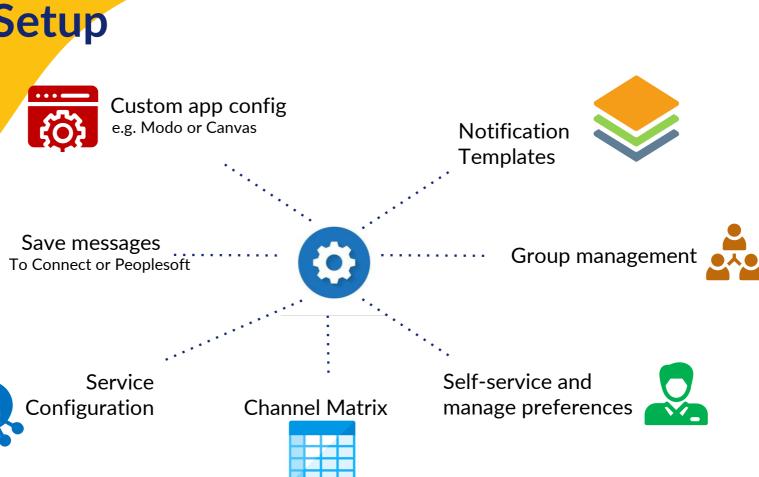

### **AUDIENCE**

Students, Staff, etc.

User-friendly way to opt-in on preferred notification channels through self-service.

### **INSTALLATION**

One-time installation to activate core functionality and basic modules.

# TECHNICAL ADMINS

API's to different applications and ability to extend and implement real-time triggers.

# FUNCTIONAL SPECIALISTS

Group management, notification templates, message content, dedicated channels and more.