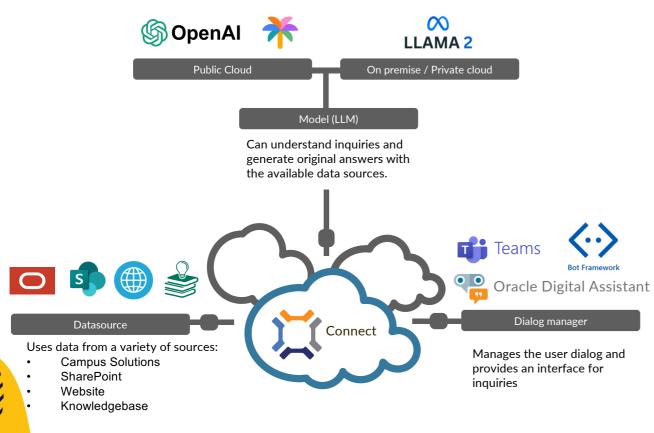

# New usages!

CY2 Connect enables you to connect **Datasources**, **LLM** and **Dialog manager**.