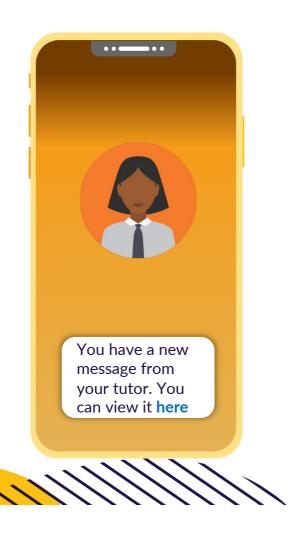

## **GY2** Architecture

Notification as a service

**Business Apps** 

# New usages!

CY2 Connect enables you to connect **Datasources**, **LLM** and **Dialog manager**.