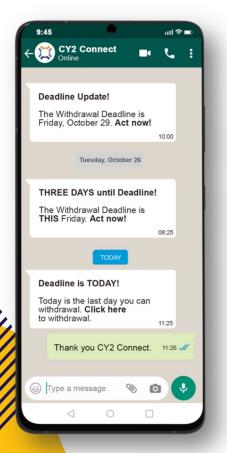

### **Sending**

- o Batch
- Event driven
- o Ad hoc
- o Groups

### **Supported Services**

- o SMS
- Microsoft Teams
- o Slack
- Modo
- o Canvas
- o Email

### **Message Content**

- o Read/Unread status in Peoplesoft
- o Group messages wil show up in inbox
- Link to message content in PeopleSoft
- Storing messages in PeopleSoft or Connect