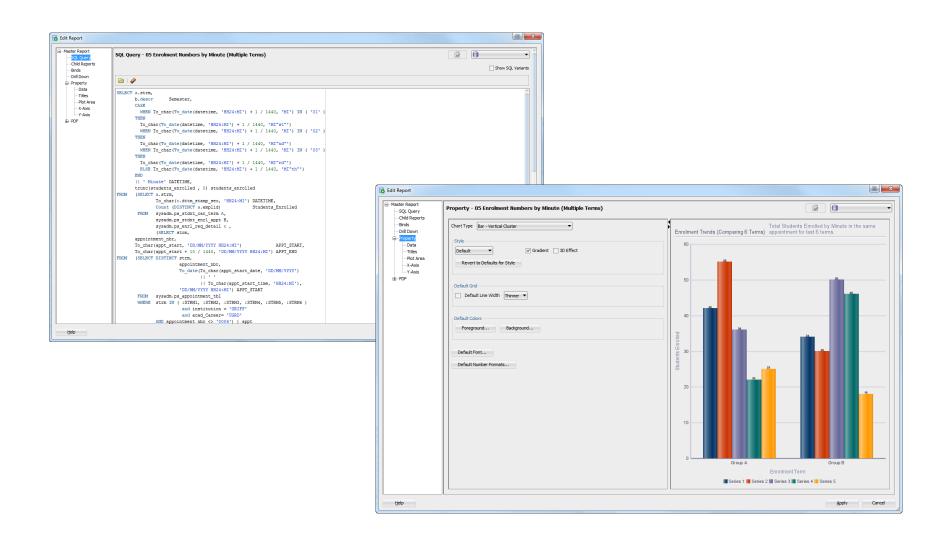

## USER DEFINED REPORTS

## GRIFFITH OPEN ENROLMENT REPORTS

- Monitor Open Enrolment
- Visual Representation of Students enrolling in Real Time
- Understanding Enrolment Trends over Multiple Terms