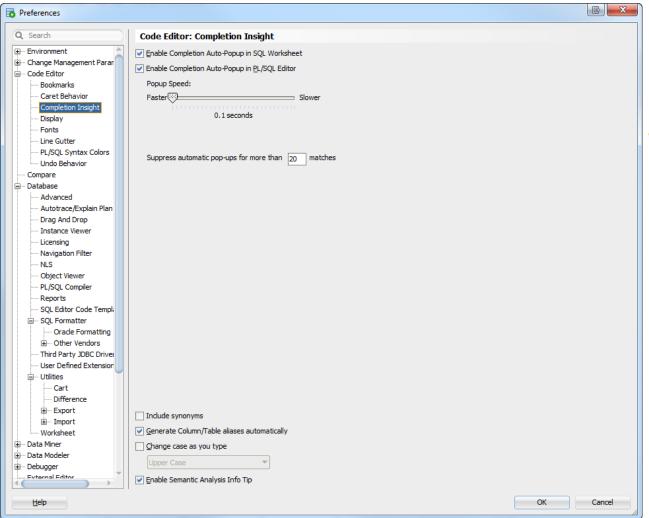

Code Editor:
Completion Insight

 Predictive text for database objects and basic functions

#### **Navigation Filter**

#### **SQL** Editor Code Templates

#### Multiple Query Tabs