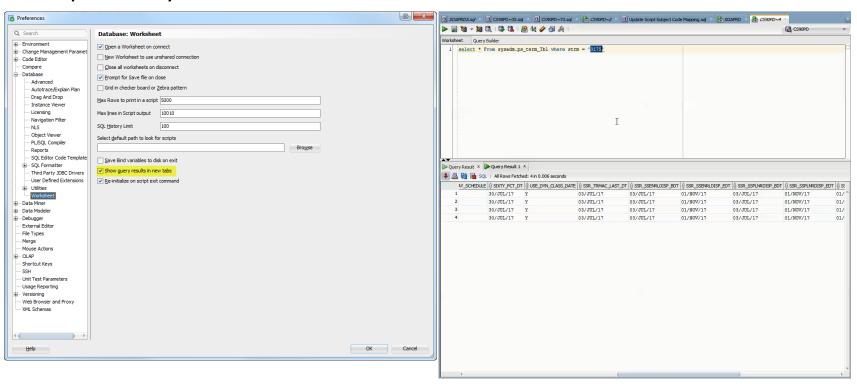

- SQL Array Fetch Size
- Completion Insight
- Navigation Filter
- SQL Editor Code Templates
- Multiple Query Tabs

**SQL** Array Fetch Size

Database:Advanced

- •SQL Array Fetch Size of 1000 returns up to 1000 rows a statement is run (As per Screenshot). Scrolling down through the worksheet returns more rows.
- Display Null Value as a specific colour and text to differentiate nulls from '' (blank spaces)