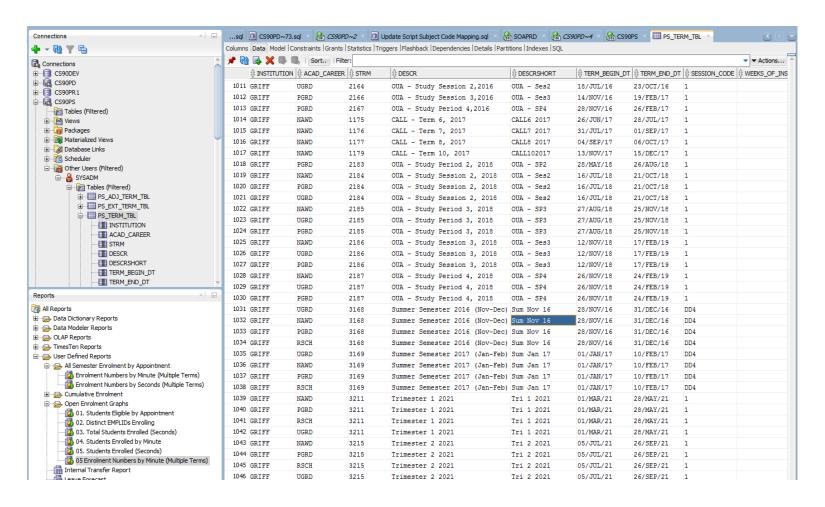

# NAVIGATING THROUGH DATABASE OBJECTS

## USER DEFINED REPORTS

## GRIFFITH OPEN ENROLMENT REPORTS

- Monitor Open Enrolment
- Visual Representation of Students enrolling in Real Time
- Understanding Enrolment Trends over Multiple Terms