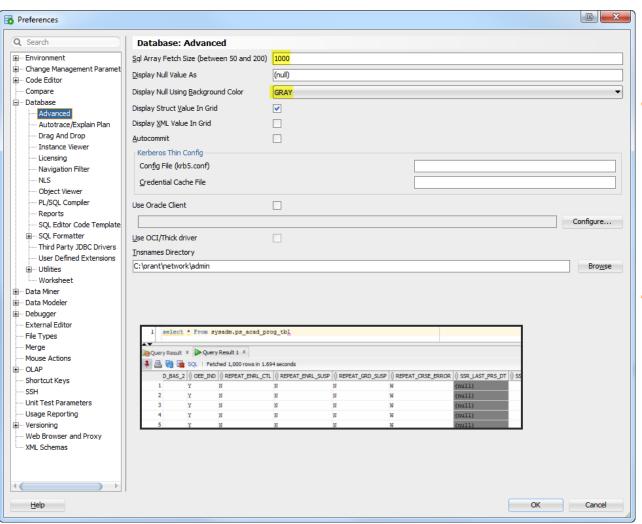

- SQL Array Fetch Size
- Completion Insight
- Navigation Filter
- SQL Editor Code Templates
- Multiple Query Tabs

**SQL** Array Fetch Size

Database:Advanced

- •SQL Array Fetch Size of 1000 returns up to 1000 rows a statement is run (As per Screenshot). Scrolling down through the worksheet returns more rows.
- Display Null Value as a specific colour and text to differentiate nulls from '' (blank spaces)