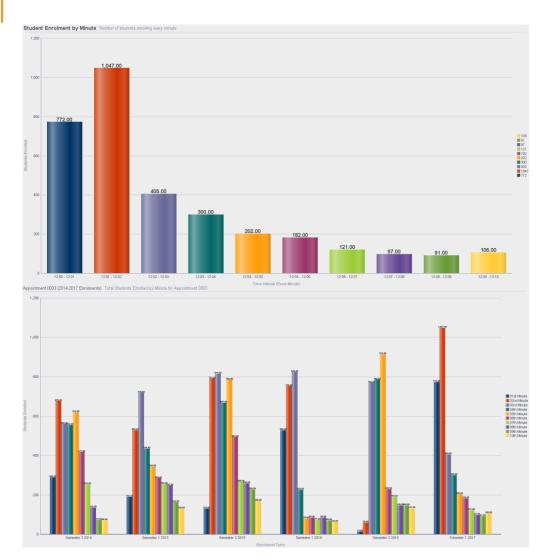

## GRIFFITH OPEN ENROLMENT REPORTS

- Monitor Open Enrolment
- Visual Representation of Students enrolling in Real Time
- Understanding Enrolment Trends over Multiple Terms