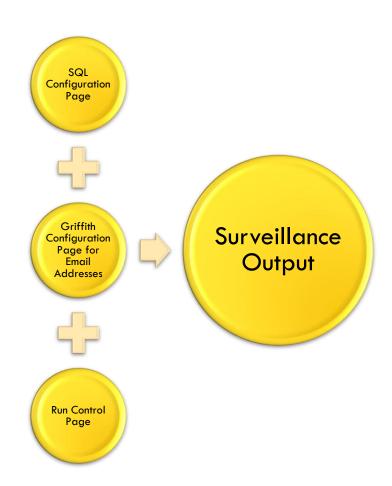

## SURVEILLANCE APP ENGINE

A custom built application engine to run multiple SQL statements as a batch process.

## SURVEILLANCE APPLICATION ENGINE

Application engine to automate running of multiple SQLs as a batch process

## SQL CONFIGURATION PAGE

| Surveillance queries               |                                                                                                                                     |                 |                       |
|------------------------------------|-------------------------------------------------------------------------------------------------------------------------------------|-----------------|-----------------------|
| Configuration Type                 | ADU_PRESENTATION                                                                                                                    | File Format     | CSV ▼                 |
| Surveillance queries               | <b>②</b>                                                                                                                            | Find   View All | First 4 1 of 1 D Last |
| *Query Title:  Description:        | Cancelled classes in 3165  Cancelled classes in 3165  Status Active ▼                                                               |                 | + -                   |
| Comment's                          | Status Active ¥                                                                                                                     |                 |                       |
|                                    |                                                                                                                                     |                 | 11                    |
| Surveillance SQL:                  | select distinct crse_id, crse_offer_nbr, catalog_nbr, descr<br>From sysadm.ps_class_tbl where class_Stat = 'X'<br>and strm = '3165' |                 |                       |
| Test SQL                           |                                                                                                                                     |                 |                       |
| Comma seperated<br>Column Headings | COURSE_ID, COURSE_OFFER_NUMBER, CATALOG_NBR, CLASS_DESCR                                                                            |                 |                       |
|                                    |                                                                                                                                     |                 |                       |
| Save Motify                        |                                                                                                                                     |                 | Add / Update/Display  |

## GU CONFIGURATION — EMAIL ADDRESSES

| Configuration            |                        |                 |                 |                 |
|--------------------------|------------------------|-----------------|-----------------|-----------------|
| SetID: GRIFF             | Application Code: GU_S | SRVC_QRY_ADMIN  | I               |                 |
|                          |                        |                 |                 |                 |
| Config                   |                        | Find   View All | First 1 of 1    | ▶ Last          |
| *Effective Date: 12/03   | /2015 *Status: Active  | ₹ ▼             |                 | + -             |
| *App. Description: Surve | illance Emails         |                 |                 |                 |
| Config Data              |                        | Find            | First 1-2 of 2  | ♠ Last          |
| 1 *Field Desc: Email     | address                |                 |                 | +-              |
| *Config Field Id: SRVC   | _ADMIN                 |                 |                 |                 |
| Field Value: p.rava      | l@griffith.edu.au      |                 |                 |                 |
| 2 *Field Desc: Email     | address                |                 |                 | +-              |
| *Config Field Id: SRVC   | _ADMIN                 |                 |                 |                 |
| Field Value: p.rava      | l@griffith.edu.au      |                 |                 |                 |
| El Cava St. Batum to 6   | Pooreh Add III IIs     | date/Display    | Include History | Correct History |
| Save Return to S         | Search 🖳 Add 🗾 Up      | date/Display    | Include History | Correct History |

## RUN CONTROL PAGE