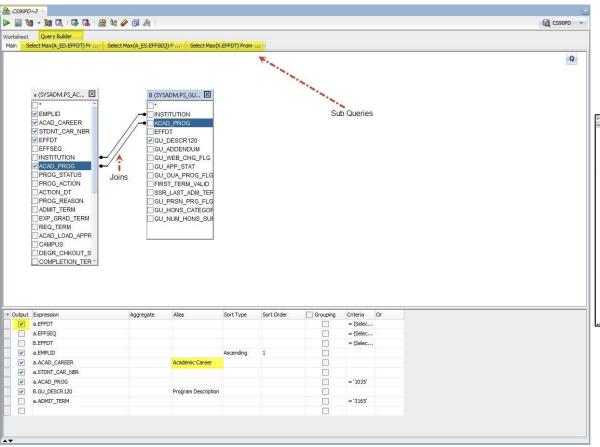

rs

- SQL Array Fetch Size
- Completion Insight
- Navigation Filter
- SQL Editor Code Templates
- Multiple Query Tabs







**SQL** Array Fetch Size

Database:Advanced

- •SQL Array Fetch Size of 1000 returns up to 1000 rows a statement is run (As per Screenshot). Scrolling down through the worksheet returns more rows.
- Display Null Value as a specific colour and text to differentiate nulls from '' (blank spaces)







Code Editor:
Completion Insight

 Predictive text for database objects and basic functions







#### **Navigation Filter**

#### **SQL** Editor Code Templates







#### Multiple Query Tabs







# NAVIGATING THROUGH DATABASE OBJECTS







### **SNIPPETS**



Your Favorite SQLs are just a click away.

Reuse frequently run SQLs with Snippets.







## QUERY BUILDER



A visual interface to create queries.







## USER DEFINED REPORTS







## GRIFFITH OPEN ENROLMENT REPORTS



- Monitor Open Enrolment
- Visual Representation of Students enrolling in Real Time
- Understanding Enrolment Trends over Multiple Terms





## SURVEILLANCE APP ENGINE

A custom built application engine to run multiple SQL statements as a batch process.





## SURVEILLANCE APPLICATION ENGINE

Application engine to automate running of multiple SQLs as a batch process







## SQL CONFIGURATION PAGE

| Surveillance queries               |                                                                                                                                     |                 |                       |
|------------------------------------|--------------------------