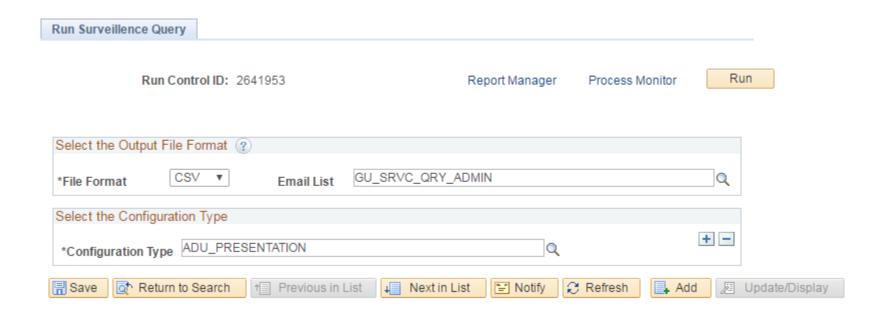

## RUN CONTROL PAGE

## SQL CONFIGURATION PAGE

| Surveillance queries               |                                                                                                                                     |                 |                       |
|------------------------------------|-------------------------------------------------------------------------------------------------------------------------------------|-----------------|-----------------------|
| Configuration Type                 | ADU_PRESENTATION                                                                                                                    | File Format     | CSV ▼                 |
| Surveillance queries               | <b>②</b>                                                                                                                            | Find   View All | First 4 1 of 1 D Last |
| *Query Title:  Description:        | Cancelled classes in 3165  Cancelled classes in 3165  Status Active ▼                                                               |                 | + -                   |
| Comment's                          | Status Active ¥                                                                                                                     |                 |                       |
|                                    |                                                                                                                                     |                 | 11                    |
| Surveillance SQL:                  | select distinct crse_id, crse_offer_nbr, catalog_nbr, descr<br>From sysadm.ps_class_tbl where class_Stat = 'X'<br>and strm = '3165' |                 |                       |
| Test SQL                           |                                                                                                                                     |                 |                       |
| Comma seperated<br>Column Headings | COURSE_ID, COURSE_OFFER_NUMBER, CATALOG_NBR, CLASS_DESCR                                                                            |                 |                       |
|                                    |                                                                                                                                     |                 |                       |
| Save Motify                        |                                                                                                                                     |                 | Add / Update/Display  |