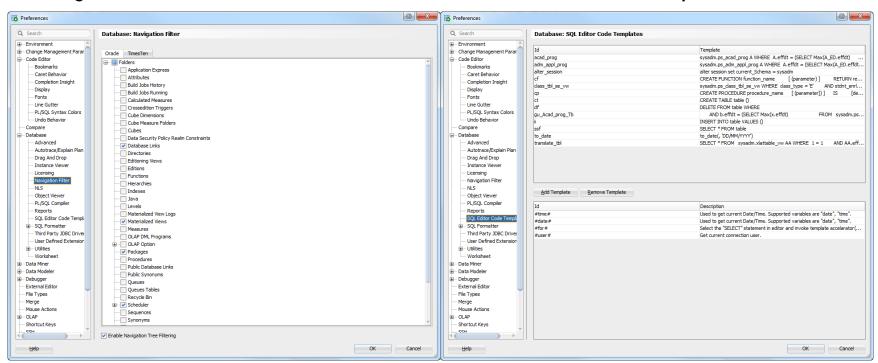

ORACLE SQL DEVELOPER

Tips and Tricks for Functional Analysts

- Useful Preferences
- Snippets
- Navigating through database objects
- Query Builder
- User Defined Reports







Useful Preferences for Power Users

- SQL Array Fetch Size
- Completion Insight
- Navigation Filter
- SQL Editor Code Templates
- Multiple Query Tabs







**SQL** Array Fetch Size

Database:Advanced

- •SQL Array Fetch Size of 1000 returns up to 1000 rows a statement is run (As per Screenshot). Scrolling down through the worksheet returns more rows.
- Display Null Value as a specific colour and text to differentiate nulls from '' (blank spaces)







Code Editor:
Completion Insight

 Predictive text for database objects and basic functions







#### **Navigation Filter**

#### **SQL** Editor Code Templates







#### Multiple Query Tabs







# NAVIGATING THROUGH DATABASE OBJECTS







### **SNIPPETS**



Your Favorite SQLs are just a click away.

Reuse frequently run SQLs with Snippets.







## QUERY BUILDER



A visual interface to create queries.







## USER DEFINED REPORTS







## GRIFFITH OPEN ENROLMENT REPORTS



- Monitor Open Enrolment
- Visual Representation of Students enrolling in Real Time
- Understanding Enrolment Trends over Multiple Terms





## SURVEILLANCE APP ENGINE

A custom built application engine to run multiple SQL statements as a batch process.





## SURVEILLANCE APPLICATION ENGINE

Application engine to automate running of multiple SQLs as a batch process







## SQL CONFIGURATION PAGE

| Surveillance queries               |